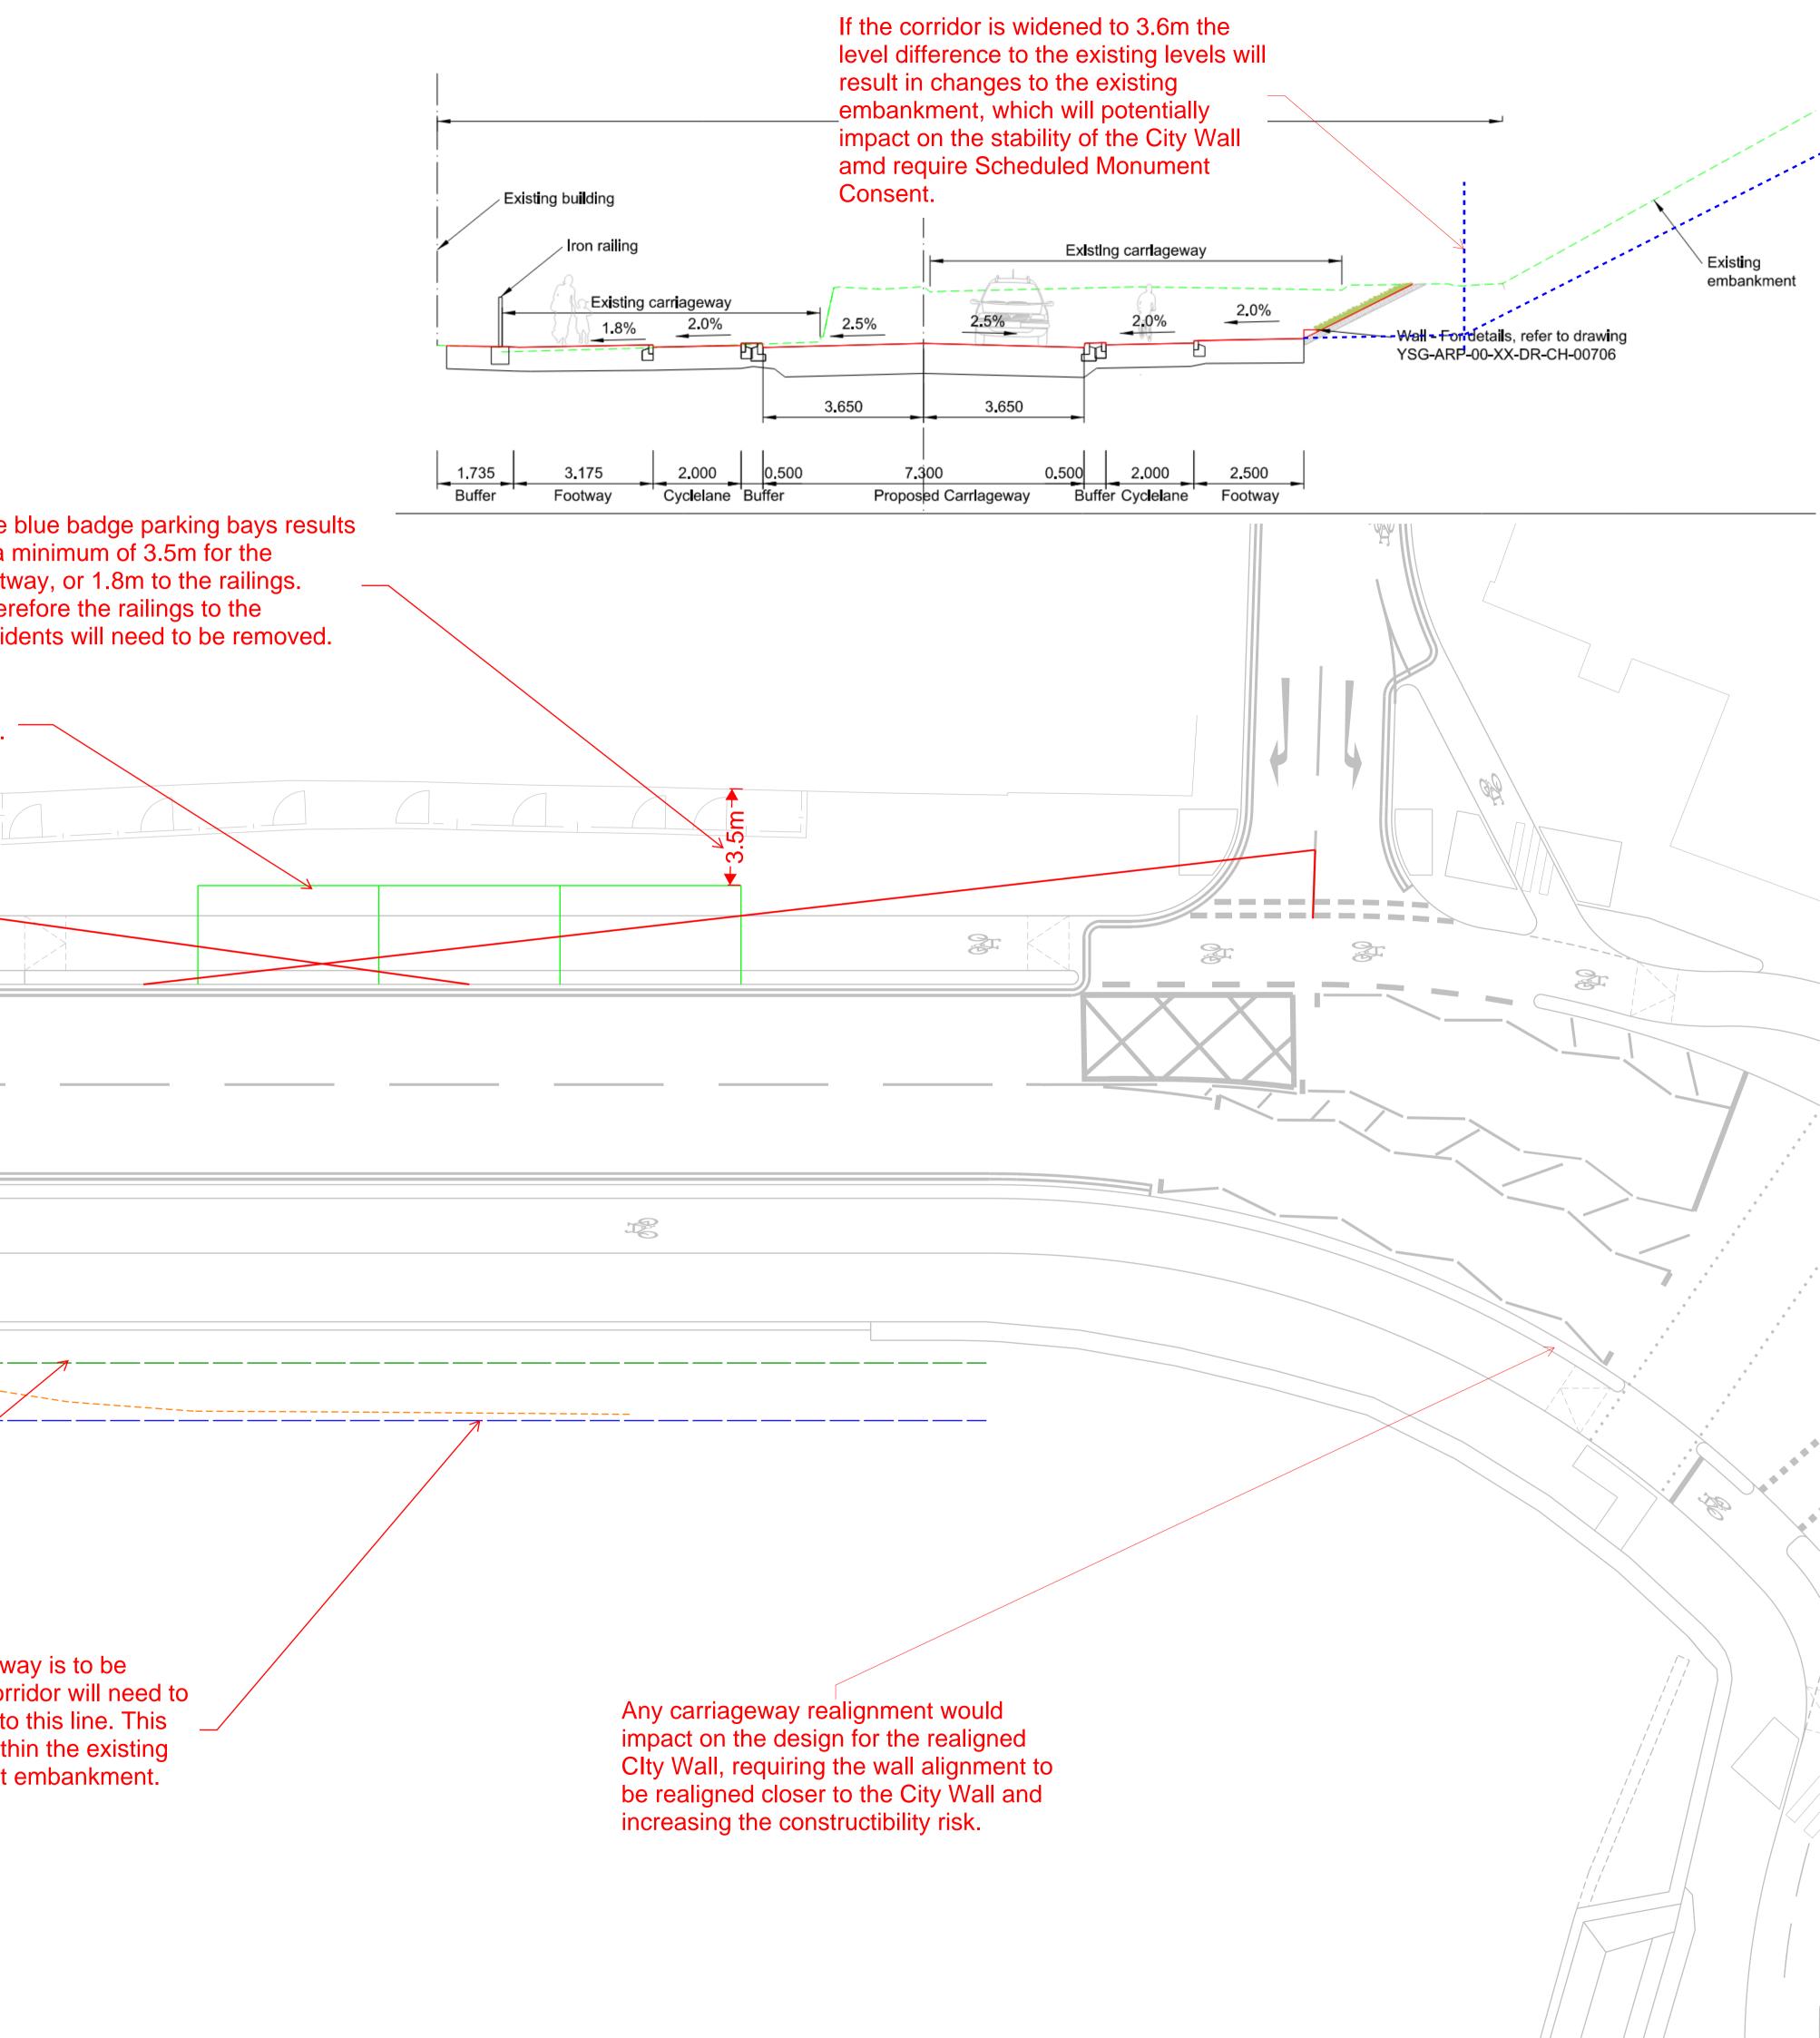

| Current proposal:<br>- 1.5m from resident<br>- 2.45m minimum fo<br>- 2m wide segregate<br>0.5m buffer to the ca | otway width<br>ed cycleway with                                                                                                                                             |       |                                                                                                                                  |
|-----------------------------------------------------------------------------------------------------------------|-----------------------------------------------------------------------------------------------------------------------------------------------------------------------------|-------|----------------------------------------------------------------------------------------------------------------------------------|
| The visibility splays<br>are 2.4m x 43m in<br>accordance with                                                   | 5                                                                                                                                                                           |       |                                                                                                                                  |
| Manual for Streets                                                                                              |                                                                                                                                                                             |       | The l<br>in a r<br>footw<br>There<br>resid                                                                                       |
|                                                                                                                 |                                                                                                                                                                             | _ 1 1 | 3 no blue badge<br>parking 3.6m x 6.6m.                                                                                          |
|                                                                                                                 |                                                                                                                                                                             | \$    |                                                                                                                                  |
|                                                                                                                 |                                                                                                                                                                             |       |                                                                                                                                  |
|                                                                                                                 |                                                                                                                                                                             | 7     |                                                                                                                                  |
| Existing front face of wall at the back of th existing footway.                                                 |                                                                                                                                                                             |       |                                                                                                                                  |
|                                                                                                                 | Due to the blue badge parking<br>location a on carraigeway<br>cycleway provision will need to be<br>provided. This will result in a total<br>widening of 1.5m to this line. |       | If a segregated cyclew<br>maintained the full corr<br>be widened by 3.6m to<br>will result in works with<br>scheduled monument e |