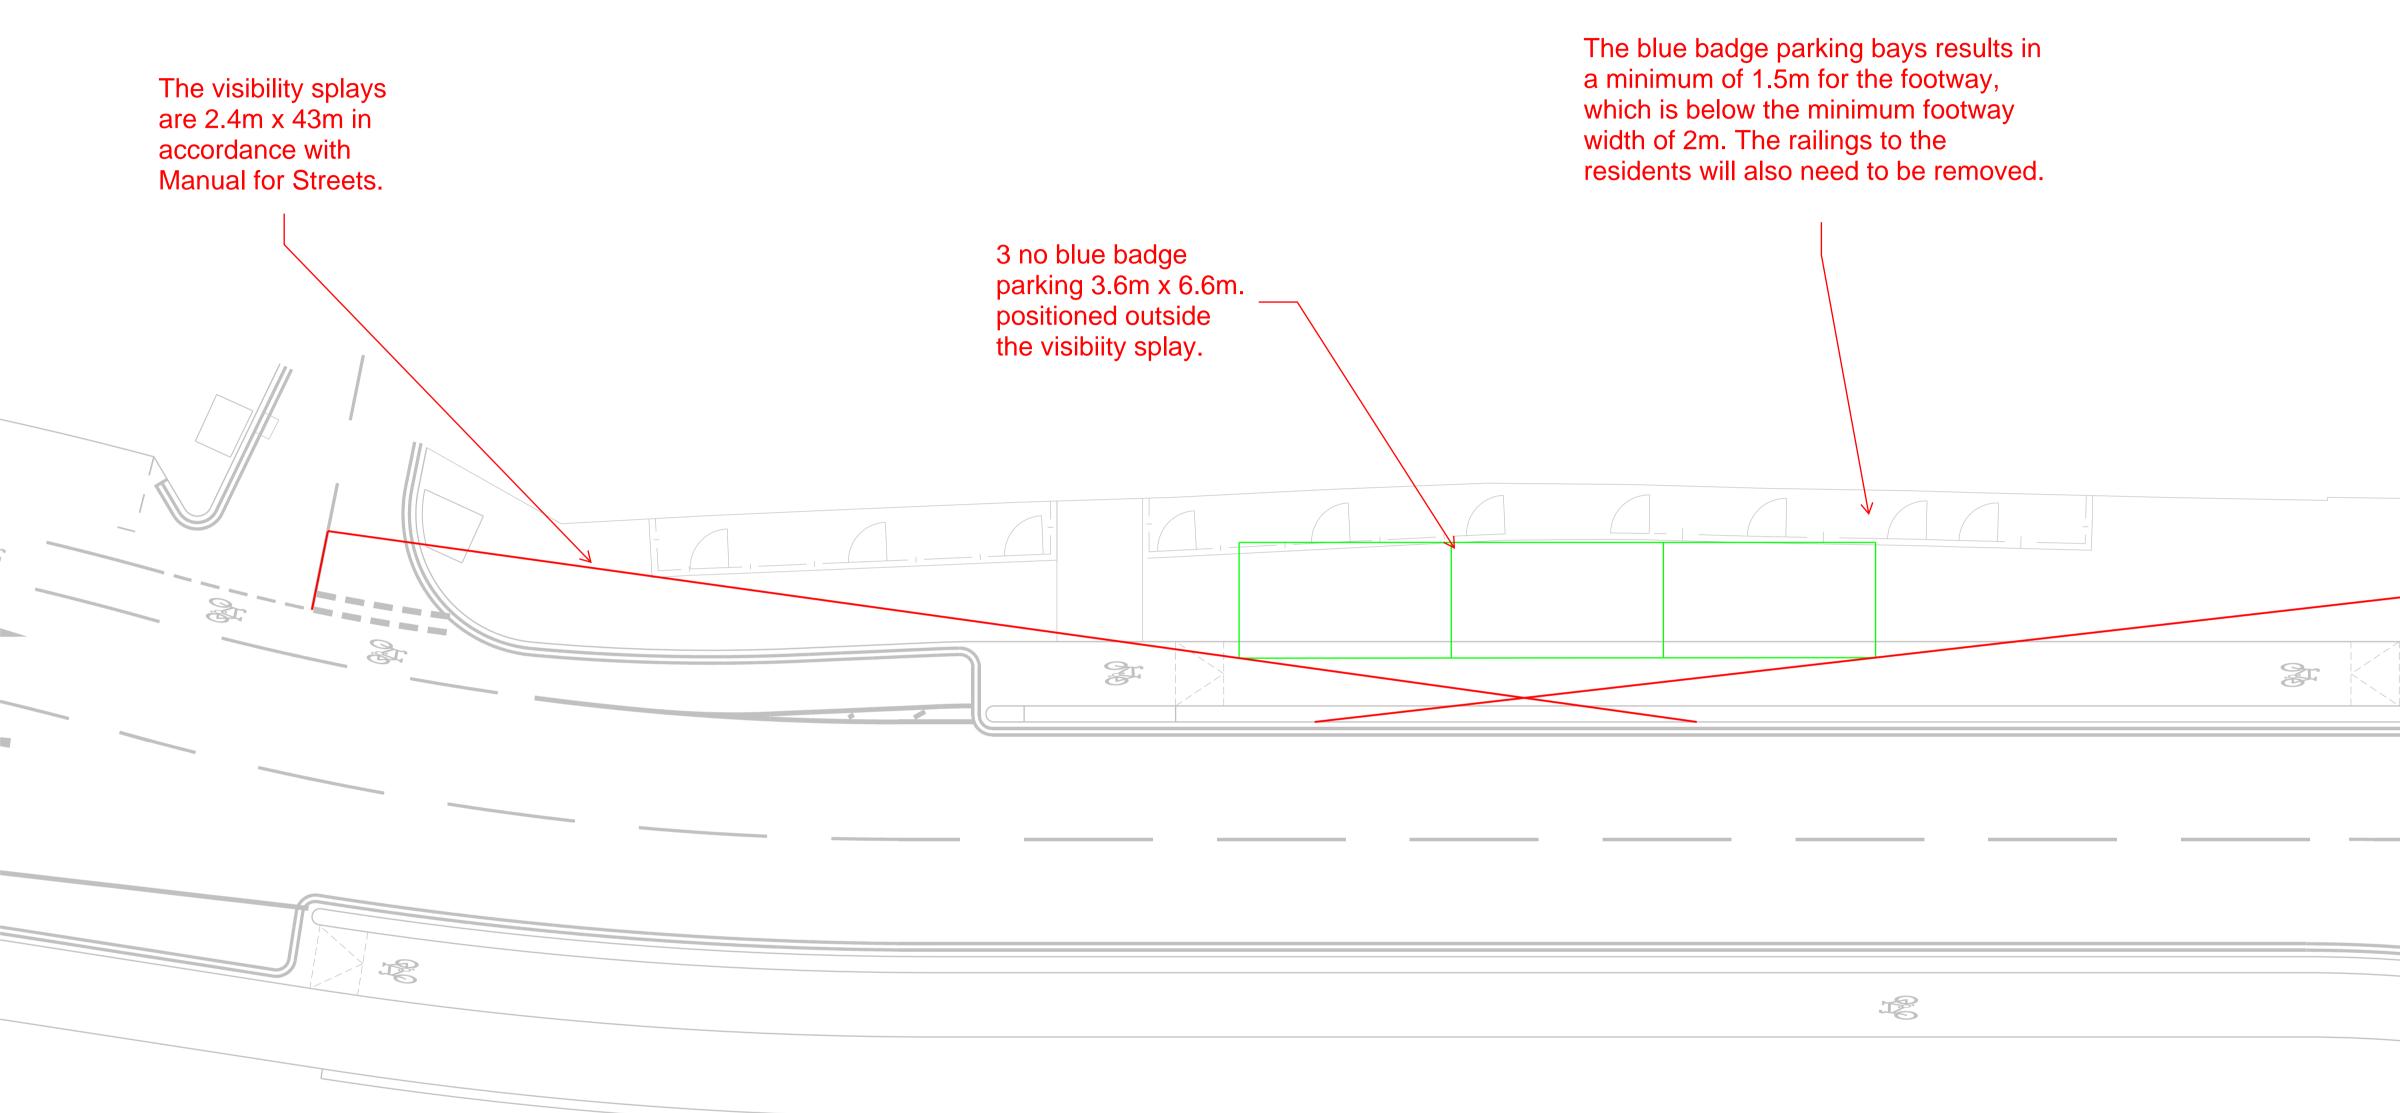

| Current proposal:<br>- 1.5m from resident<br>- 2.45m minimum fo<br>- 2m wide segregate<br>0.5m buffer to the ca | otway width<br>ed cycleway with                                                                                                                                             |       |                                                                                                                                  |
|-----------------------------------------------------------------------------------------------------------------|-----------------------------------------------------------------------------------------------------------------------------------------------------------------------------|-------|----------------------------------------------------------------------------------------------------------------------------------|
| The visibility splays<br>are 2.4m x 43m in<br>accordance with                                                   | 5                                                                                                                                                                           |       |                                                                                                                                  |
| Manual for Streets                                                                                              |                                                                                                                                                                             |       | The l<br>in a r<br>footw<br>There<br>resid                                                                                       |
|                                                                                                                 |                                                                                                                                                                             | _ 1 1 | 3 no blue badge<br>parking 3.6m x 6.6m.                                                                                          |
|                                                                                                                 |                                                                                                                                                                             | \$    |                                                                                                                                  |
|                                                                                                                 |                                                                                                                                                                             |       |                                                                                                                                  |
|                                                                                                                 |                                                                                                                                                                             | 7     |                                                                                                                                  |
| Existing front face of wall at the back of th existing footway.                                                 |                                                                                                                                                                             |       |                                                                                                                                  |
|                                                                                                                 | Due to the blue badge parking<br>location a on carraigeway<br>cycleway provision will need to be<br>provided. This will result in a total<br>widening of 1.5m to this line. |       | If a segregated cyclew<br>maintained the full corr<br>be widened by 3.6m to<br>will result in works with<br>scheduled monument e |